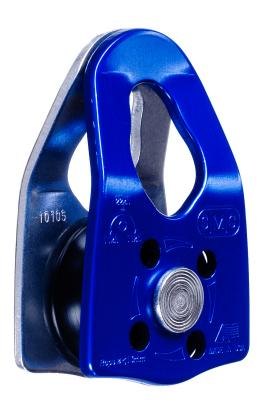

## SMC CRX PULLEY

The new SMC CRx (Crevasse Rescue) Pulley is a full featured pulley specifically designed to be diminutive in size and weight, yet extremely strong and efficient. This new pulley is ideal for use in a 2-to-1 C-system or as a 3-to-1 Z-system and includes prusik minding capability. Ideal for rescue use by those who demand the lightest, strongest pulley available. Easy to use and easy to carry, this pulley also has color-contrasting aluminum rotating side plates for simple rope insertion and removal.

## **Key Features:**

Made from high quality aluminum • Anodized side plates help prevent corrosion • Supports rope diameters up to ½ inch (13mm) • Stainless steel rivet axle • Nylon sheave • Made in the USA

Height: 1.07" (2.7 cm) » Width: 1.75" (4.4 cm) » Length: 2.70" (6.9 cm) » Weight: 1.8 oz (52 g) » MBS: 22 kN (5000 lbf) » Tread: 0.83" » Axle: Nylon Bushing » Sheave Material: Nylon » Sheave: 1.20" » Max Rope Size: 13 mm

SM157300 Blue SM157303 **Orange** 

BERRY COMPLIANT

CERTIFIED UIAA 127 | EN 12278

Pigeon Mountain Industries, Inc. | PO Box 803, LaFayette, GA 30278 | Fax: 706-764-1531 | Email: custserv@pmirope.com