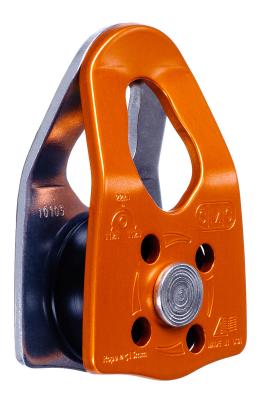

## SMC CRX PULLEY

The new SMC CRx (Crevasse Rescue) Pulley is a full featured pulley specifically designed to be diminutive in size and weight, yet extremely strong and efficient. This new pulley is ideal for use in a 2-to-1 C-system or as a 3-to-1 Z-system and includes prusik minding capability. Ideal for rescue use by those who demand the lightest, strongest pulley available. Easy to use and easy to carry, this pulley also has color-contrasting aluminum rotating side plates for simple rope insertion and removal.

## **Key Features:**

Made from high quality aluminum • Anodized side plates help prevent corrosion • Supports rope diameters up to ½ inch (13mm) • Stainless steel rivet axle • Nylon sheave • Made in the USA

Height: 1.07" (2.7 cm) » Width: 1.75" (4.4 cm) » Length: 2.70" (6.9 cm) » Weight: 1.8 oz (52 g) » MBS: 22 kN (5000 lbf) » Tread: 0.83" » Axle: Nylon Bushing » Sheave Material: Nylon » Sheave: 1.20" » Max Rope Size: 13 mm

SM157300 Blue SM157303 **Orange** 

BERRY COMPLIANT

CERTIFIED UIAA 127 | EN 12278

Pigeon Mountain Industries, Inc. | PO Box 803, LaFayette, GA 30278 | Fax: 706-764-1531 | Email: custserv@pmirope.com