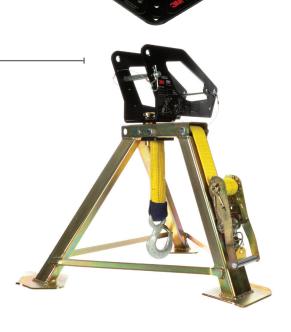

#### 3M™ DBI-SALA® Construction Roof Anchor

- Installs to Rebar Ring During Pre-Cast Concrete Work Installs in seconds utilizing built-in ratcheting securement system.
- Built-in Ratcheting Securement System
   Allows user to secure anchor in place quickly without special tools.
- ▶ Dual-Use Design
  - Can also be used as end anchors for a 2-person temporary 3M™ DBI-SALA® Horizontal Lifeline System.
- ► For Use with 3M™ DBI-SALA® Smart Lock SRL (Sold Separately)
  Smart Lock Horizontal (Leading Edge) SRL knows the difference between regular movement and a fall—reducing unintentional lockups.\*
- ► Portable and Reusable
  - Anchor can be removed and simply reinstalled in a new location for added jobsite flexibility.