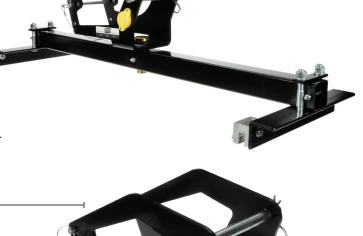

#### 3M™ DBI-SALA® Standing Seam Roof Anchor

- Installs to Flat or Sloped Standing Seam Roofs System clamps to standing seams without special tools, providing an anchorage point for an SRL, including the 3M™ DBI-SALA® Smart Lock Self-Retracting Lifeline.
- Built-in Non-Penetrating Clamp Design Four seam clamps allow for quick attachment without damaging the roof.
- Slide on the Tube
   Legs fit a variety of seam spacings up to 36 in.
  - Portable and Reusable
    Anchor can be removed and simply reinstalled in a new location for added jobsite flexibility.