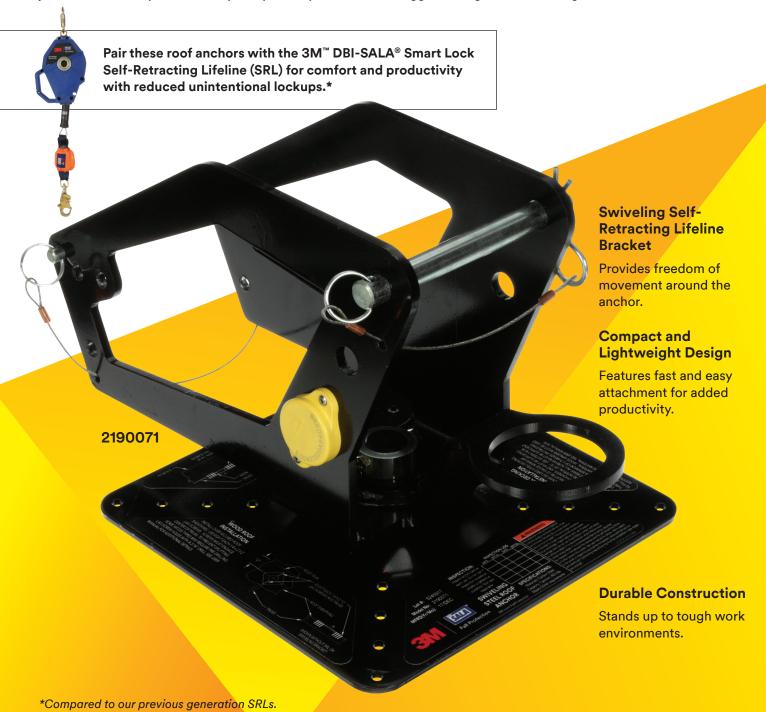

### 3M™ DBI-SALA® Swiveling Roof Anchor

- Installs to Sloped or Flat Wood and Metal Decking Roofs Anchor can be installed to a variety of roofing materials to provide an anchorage point for an SRL or a tie-off point.
- Fast and Easy Installation Fastener kit included—includes 16 ea. ¼-14 × 2-1/2 in. self-tapping screws for steel installation and 8 ea. ¼ x 2-1/2 in. lag screws for wood.
- Secondary D-Ring Anchor Point Secondary D-ring allows user to tie-off to anchor with lanyard or install a 3M™ DBI-SALA® Horizontal Lifeline between two anchors.
  - Portable and Reusable
    Anchor can be removed and simply reinstalled in a new location for added jobsite flexibility.